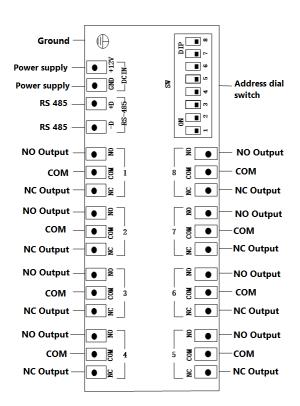

#### PHYSICAL INTERFACE

### INSTRUCTION

- Power off both the module and control panel and set the DIP address on the module before installation.
- Using different device addresses for extending modules on RS485.
- The available device address for module is from 1 to 31.
- Ensure reliable ground connection